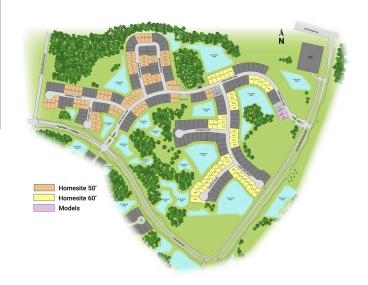

## \$729,115

3,162 ft<sup>2</sup> 4 3.5 3



#### Catalina

Homesite #1-9

#### \$649,320

68 ft<sup>2</sup> 4 3 2



#### Hampton II

Homesite #4-17

### \$617,490

2,384 ft<sup>2</sup> 4 3 2



#### **Patagonia**

Homesite #2-1

### \$801,330

|                       | = | <u>                                      </u> | Â |
|-----------------------|---|-----------------------------------------------|---|
| 2,733 ft <sup>2</sup> | 4 | 3.5                                           | 3 |



#### Hampton II

Homesite #2-2

## \$663,030

|                       | = | <u>                                      </u> | Ê |
|-----------------------|---|-----------------------------------------------|---|
| 2,384 ft <sup>2</sup> | 4 | 3                                             | 2 |

# Sitemap