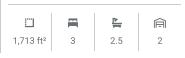

ParkSquareHomes.com

ASK ABOUT

Delight Homesite #1-103

Was \$299.870

NOW \$288,900

|           | m | 4 | Ê |
|-----------|---|---|---|
| 1,501 ft² | 3 | 2 | 2 |

Â

2