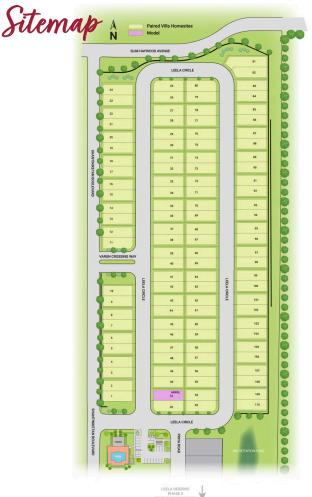

## LEELA RESERVE PAIRED VILLAS AT TAVARES

2256 Leela Circle, Tavares, FL 32778

ASK ABOUT SPECIAL OFFERS AND INCENTIVES