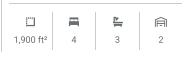

Homesite #1-40

Was \$453.300 NOW \$439,460

|           |   | -  |   |
|-----------|---|----|---|
|           | Ħ | 4] | Â |
| 2,384 ft² | 4 | 3  | 2 |

844,774,4636

ParkSquareHomes.com

ASK ABOUT

SPECIAL OFFERS