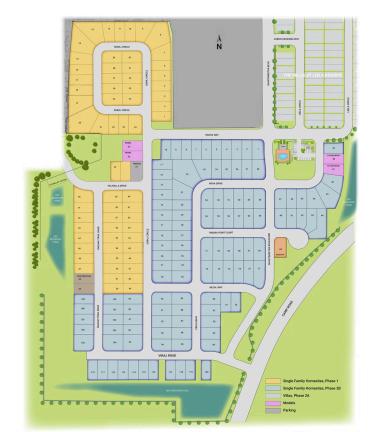

## Pembroke Homesite #1-44

\$443,240

|                       |   | 4 | Â |
|-----------------------|---|---|---|
| 2,380 ft <sup>2</sup> | 4 | 3 | 2 |

Sitemap

Programs, rates, program terms and conditions subject to change without notice. Not all products are available in all states or for all amounts. Other restrictions and limitations apply. This is not a commitment to lend. Builder's offer terms are subject to change without notice. This Park Square Homes site plan is based on current development plans which are subject to change without notice. Access to and rights to use certain areas may be restricted. The existing zoning of any surrounding property or potential uses of any tract of land or any parcel of land adjacent the Park Square Homes community in which the property is located is based on current development and subject to change without any further notice. Pictures, photographs, colors, features, and sizes are for illustration purposes only and will vary from the homes as built. This material shall not constitute a valid offer in any state where prior registration is required or if void by law. See New Home Counselor for details. CRC 1330351 CGC 1520474