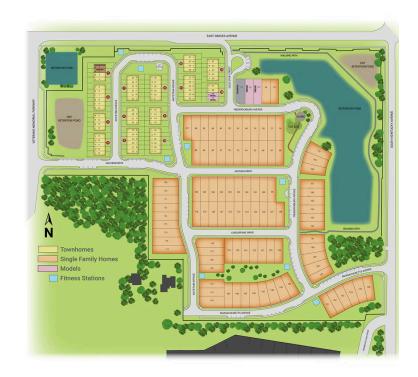

# Available Dream Homes

844.774.4636

ParkSquareHomes.com

# LIBERTY STATION SINGLE FAMILY AT ORANGE CITY SPE

145 Fredericksburg Avenue, Orange City, FL 32763

ASK ABOUT
SPECIAL OFFERS
AND INCENTIVES



#### **Spirit**

Homesite #1-76

## \$366,990

1,713 ft<sup>2</sup> 3 2.5 2



#### **Prosper**

Homesite #1-77

### \$360,907

1,647 ft<sup>2</sup> 4 2 2



### **Delight**

Homesite #1-97

#### \$343,588

501 ft<sup>2</sup> 3 2 2



#### **Spirit**

Homesite #1- 169

### \$381,521

1,713 ft<sup>2</sup> 3 2.5 2



#### Prosper

Homesite #1-72

#### \$419,110

1,647 ft<sup>2</sup> 4 2 2

# Sitemap





Document generated on 7.3.2025