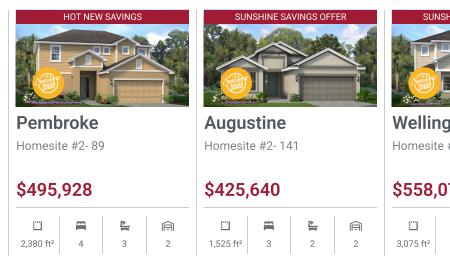

#### **Pembroke**

Homesite #2-81

Was <del>\$474.599</del>

### NOW \$471,599

Sitemap

|                       | $\equiv$ |
|-----------------------|----------|
| 2,380 ft <sup>2</sup> | 4        |