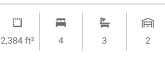

#### **Hampton**

Homesite #2- 115

## \$497,510

|                       | = | <u> </u> |  |
|-----------------------|---|----------|--|
| 2,384 ft <sup>2</sup> | 4 | 3        |  |