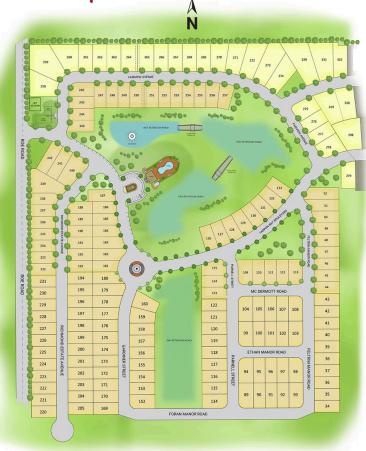

\$319,210

## NOW \$299,210

|         | = | <u> P</u> | Â |
|---------|---|-----------|---|
| 662 ft² | 3 | 2         | 2 |



## **Aspire**

Homesite #3-115

## \$337,990

| :"1                   |   | (e) |   |
|-----------------------|---|-----|---|
| ∺                     |   | =   |   |
| 1,776 ft <sup>2</sup> | 4 | 2   | 2 |



#### **Excite**

Homesite #3-103

# \$320,280

|                       | $\equiv$ |  |
|-----------------------|----------|--|
| 1.520 ft <sup>2</sup> | 3        |  |



#### Dream

Homesite #3-116

## \$371,790

|                       | Ħ | <u>                                      </u> | Â |
|-----------------------|---|-----------------------------------------------|---|
| 2,211 ft <sup>2</sup> | 5 | 2.5                                           | 2 |







## **Imagine**

Homesite #3-158

# \$346,790









2



Programs, rates, program terms and conditions subject to change without notice. Not all products are available in all states or for all amounts. Other restrictions and limitations apply. This is not a commitment to lend. Builder's offer terms are subject to change without notice. This Park Square Homes site plan is based on current development plans which are subject to change without notice. Access to and rights to use certain areas may be restricted. The existing zoning of any surrounding property or potential uses of any tract of land or any parcel of land adjacent the Park Square Homes community in which the property is located is based on current development and subject to change without any further notice. Pictures, photo