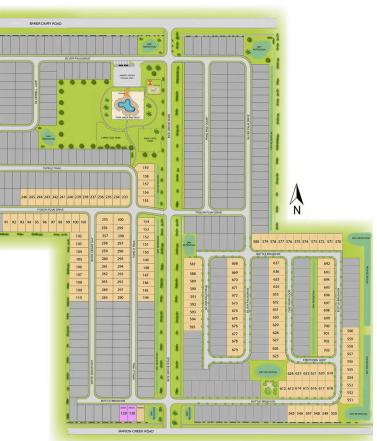

Sitemap

ASK ABOUT SPECIAL OFFERS AND INCENTIVES

Margate II Homesite #3- 573

\$358,118

| 1 |                       | A | 4] | Ê |
|---|-----------------------|---|----|---|
|   | 1,966 ft <sup>2</sup> | 3 | 2  | 2 |