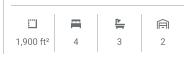

**Excite** Homesite #3-675

\$299,550

Aspire Homesite #3- 571

## \$326,980

|           |   | 4 | Ê |
|-----------|---|---|---|
| 1,776 ft² | 4 | 2 | 2 |

**Evolve** 

Homesite #3-672

Was \$314,700 NOW \$309,700

| · · ·         |   |   |   |           |   |  |
|---------------|---|---|---|-----------|---|--|
| 177           | - | 4 | Â | 17        | - |  |
| <br>1,662 ft² | 3 | 2 | 2 | 1,966 ft² | 3 |  |