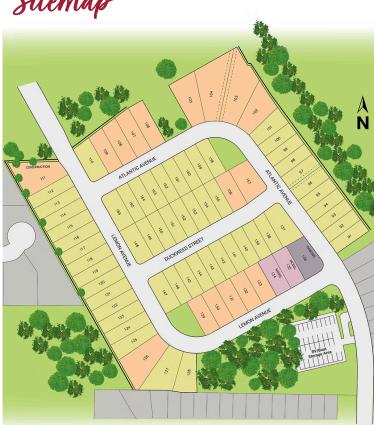

ark Available Dream Homes

# MIRROR LAKE VILLAGE AT FRUITLAND PARK

805 Lemon Avenue, Fruitland Park, FL 34731



Spirit II Homesite #2-156 Was \$350,800 NOW \$319,800





**Evolve** Homesite #2-133

Was \$339,990 NOW \$334,990





Delight Homesite #2-149

\$314,990





Homesite #2-153

Was <del>\$340.400</del> NOW \$319,670







Prosper Homesite #2-100

Was \$338,170

NOW \$333.170





Delight

Homesite #2-98

Was \$328,900 NOW \$323,910

#### Â ⊵ 1,501 ft<sup>2</sup> 2 2 3



**Evolve** Homesite #2-131 Was \$336,260 NOW \$314,260 



1.662 ft<sup>2</sup>



ParkSquareHomes.com

### ASK ABOUT SPECIAL OFFERS AND INCENTIVES



Excite Homesite #2-128

\$324,480

З

[1]

1.520 ft<sup>2</sup>

向

2

| 4 | Â |
|---|---|
| 2 | 2 |



Programs, rates, program terms and conditions subject to change without notice. Not all products are available in all states or for all amounts. Other restrictions and limitations apply. This is not a commitment to lend. Builder's offer terms are subject to change without notice. This Park Square Homes site plan is based on current development plans which are subject to change without notice. Access to and rights to use certain areas may be restricted. The existing zoning of any surrounding property or potential uses of any tract of land or any parcel of land adjacent the Park Square Homes community in which the property is located is based on current development and subject to change without any further notice. Pictures, photographs, colors, features, and sizes are for illustration purp