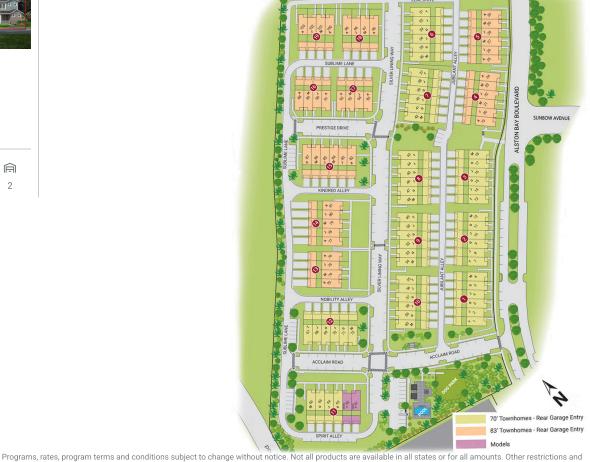

----------|---|---------|---|
|                       |   | <u></u> |   |
| 1,777 ft <sup>2</sup> | 3 | 2.5     | 2 |



#### Madison

Homesite #23

## \$417,990

| 1"1                 | _ | [P |   |
|---------------------|---|----|---|
|                     |   | =  | - |
| 024 ft <sup>2</sup> | 3 | 3  | 2 |



#### **Jackson**

Homesite #40

| \$389,410             |   |   |            |  |  |
|-----------------------|---|---|------------|--|--|
| 1,806 ft <sup>2</sup> | 4 | 3 | <b>a</b> 2 |  |  |



### **Adams**

Homesite #30

## \$434,020

|                       | Ħ | <u>                                      </u> | Ê |
|-----------------------|---|-----------------------------------------------|---|
| 1,914 ft <sup>2</sup> | 4 | 3.5                                           | 2 |







Document generated on 7.1.2025

Programs, rates, program terms and conditions subject to change without notice. Not all products are available in all states or for all amounts. Other restrictions and limitations apply. This is not a commitment to lend. Builder's offer terms are subject to change without notice. Access to and rights to use certain areas may be restricted. The existing zoning of any surrounding property or potential uses of any tract of land or any parcel of land adjacent the Park Square Homes community in which the property is located is based on current development and subject to change without any further notice. Pictures, photographs, colors, features, and sizes are for illustration purposes only and will vary from the homes as built. This material shall not constitu